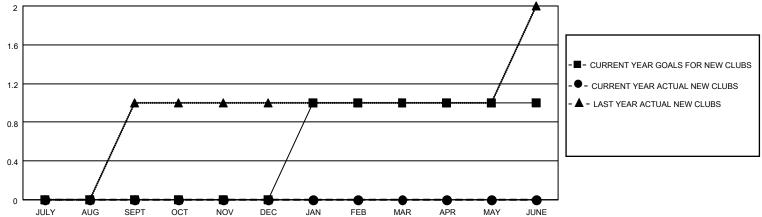

## MONTHLY MEMBERSHIP PROGRESS REPORT

| LOCATION THAILAND |               |             | District 310 B |                       | Results as of: 10/31/2020 |                         |                                                    |  |
|-------------------|---------------|-------------|----------------|-----------------------|---------------------------|-------------------------|----------------------------------------------------|--|
| Clubs             |               |             |                | Members               |                           |                         |                                                    |  |
|                   | RESULTS FO    | R 2020-2021 |                | RESULTS FOR 2020-2021 |                           |                         |                                                    |  |
| QUARTER           | NEW CLUB GOAL | NEW CLUBS   | DROPPED CLUBS  | QUARTER ME            | MBER GROWTH NET<br>GOAL   | MEMBER GROWTH<br>ACTUAL | DROPPED<br>MEMBERS ACTUAL<br>(including transfers) |  |
| JULY/AUG/SEPT     | 0             | 0           | 0              | JULY/AUG/SEPT         | 20                        | 37                      | 37                                                 |  |
| OCT/NOV/DEC       | 0             | 0           | 0              | OCT/NOV/DEC           | 30                        | 12                      | 13                                                 |  |
| JAN/FEB/MAR       | 1             | 0           | 0              | JAN/FEB/MAR           | 30                        | 0                       | 0                                                  |  |
| APR/MAY/JUNE      | 0             | 0           | 0              | APR/MAY/JUNE          | 10                        | 0                       | 0                                                  |  |
|                   | GOALS         | AND ACTUA   | L NEW CLUBS C  | UMULATIVE             |                           |                         |                                                    |  |
| 2                 |               |             |                |                       |                           |                         |                                                    |  |
| 1.6               |               |             |                |                       |                           |                         |                                                    |  |