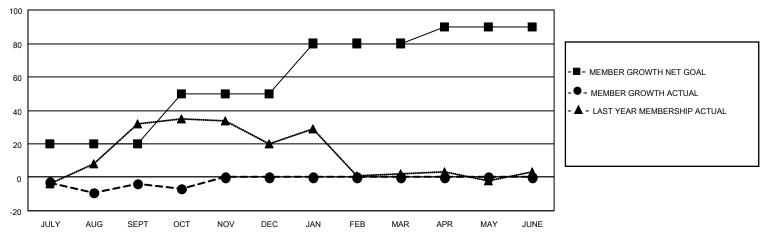

## MONTHLY MEMBERSHIP PROGRESS REPORT

| LOCATION THAILAND |               |             | District 310 B |                       | Results as of: 10/31/2020 |                         |                                                    |  |
|-------------------|---------------|-------------|----------------|-----------------------|---------------------------|-------------------------|----------------------------------------------------|--|
| Clubs             |               |             |                | Members               |                           |                         |                                                    |  |
|                   | RESULTS FO    | R 2020-2021 |                | RESULTS FOR 2020-2021 |                           |                         |                                                    |  |
| QUARTER           | NEW CLUB GOAL | NEW CLUBS   | DROPPED CLUBS  | QUARTER ME            | MBER GROWTH NET<br>GOAL   | MEMBER GROWTH<br>ACTUAL | DROPPED<br>MEMBERS ACTUAL<br>(including transfers) |  |
| JULY/AUG/SEPT     | 0             | 0           | 0              | JULY/AUG/SEPT         | 20                        | 37                      | 37                                                 |  |
| OCT/NOV/DEC       | 0             | 0           | 0              | OCT/NOV/DEC           | 30                        | 12                      | 13                                                 |  |
| JAN/FEB/MAR       | 1             | 0           | 0              | JAN/FEB/MAR           | 30                        | 0                       | 0                                                  |  |
| APR/MAY/JUNE      | 0             | 0           | 0              | APR/MAY/JUNE          | 10                        | 0                       | 0                                                  |  |
|                   | GOALS         | AND ACTUA   | L NEW CLUBS C  | UMULATIVE             |                           |                         |                                                    |  |
| 2                 |               |             |                |                       |                           |                         |                                                    |  |
| 1.6               |               |             |                |                       |                           |                         |                                                    |  |